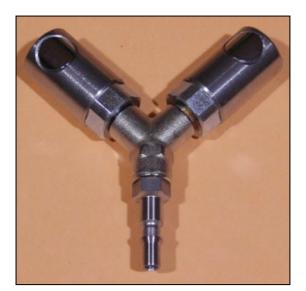

## GMIOE013 Y connection

### DESCRIPTION

Y connection is used to connect two bags to a vacuum pump during the repair operation. Under this reference, input connector of brand Staubli.

This product is used in various repair processes of parts made of polymer composite materials.

### SIZE

| Ø Straight through flow path | Ø Socket o.d. | Weight |
|------------------------------|---------------|--------|
| 5,5 mm                       | 26 mm         | 380 g  |