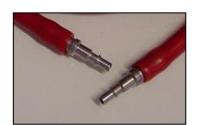

# DESCRIPTION

Male connector Staubli is used for insertion in silicone vacuum hose GMIOTP030 with interior diameter of 6 mm.

This product is used in various repair processes of parts made of polymer composite materials.