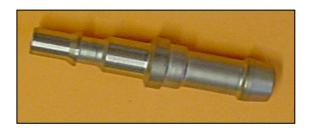

# GMIEZP060-2

Male connector for vacuum hoses

# DESCRIPTION

Male connector Staubli is used for insertion in silicone vacuum hose GMIOTP030 with interior diameter of 6 mm.

This product is used in various repair processes of parts made of polymer composite materials.

#### SIZE

| Ø Straight through flow path | Connection to the hose | Weight |
|------------------------------|------------------------|--------|
| 5,5 mm                       | Ø inter. 6 mm          | 25 g   |