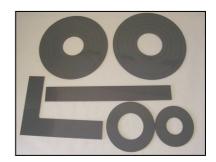

### ► TECHNICAL DATA

Type of material: PVC Weight: 750g/m²

Pictures: Examples of templates and their using.