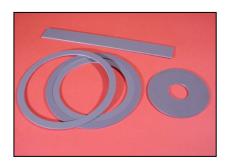

### ► TECHNICAL DATA

Type of material: PVC Weight: 750g/m²

Pictures: Examples of templates and their using.