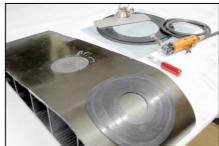

### ► TECHNICAL DATA

Type of material: PVC Weight: 750g/m²

Pictures: Examples of templates and their using.