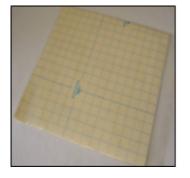

#### DESCRIPTION

GMIPEV 121 - double coated adhesive paper with a uniform layer of rubber based adhesive. Protective liner both sides. Possible application: to maintain templates on composite laminates during the sanding of damaged plies.

GMIPEV 121 is easy to remove after the process without leaving traces on the surface of the laminate. This product is used in various repair processes of parts made of composite materials.

#### **► TECHNICAL DATA**

Carrier type: Paper
Adhesive type: Rubber
Color: Yellow
Carrier thickness without liner: 85µm